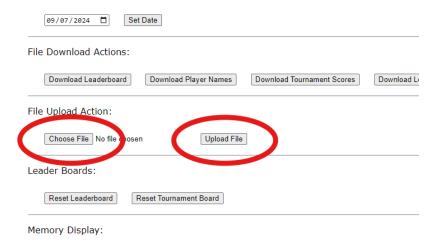

3) Finally use the admin panel to load the edited version of your file back up to the pinball machine. Use the "Choose File" to select the text file and "Upload File" to send it. All done!