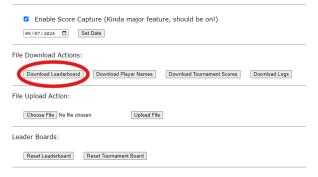

## Three step process

1) Open up your pinball machines web page, and go to the "Admin" page. On the admin page click the "download Leaderboard" button and save the file to your computer.

2) Now open the file with a simple text editor on your computer. Something like NotePad (not Word). You can now edit this file - carefully inserting Name, Score, Date, and Full name without changing the form and punctuation of the file. Here is what the file looks like, the first place player is listed first and so on down the list (20 positions!)